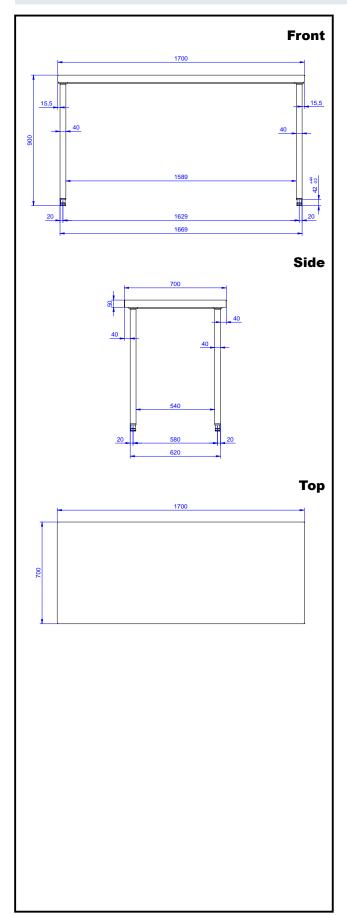

## **Key Information:**

External dimensions, Width:

133222 (TG1700N) 1700 mm

External dimensions, Depth:

700 mm

**External dimensions,** Height:

900 mm

**Worktop thickness:** 

50 mm

Net weight:

52 kg